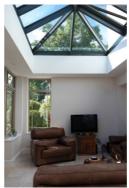

Traditional forms were fused with more contemporary finishes and clean lines on the feature lanterns allows a light and airy garden-room feel, whilst maintaining the comforts and thermal efficiencies of the latest building standards.